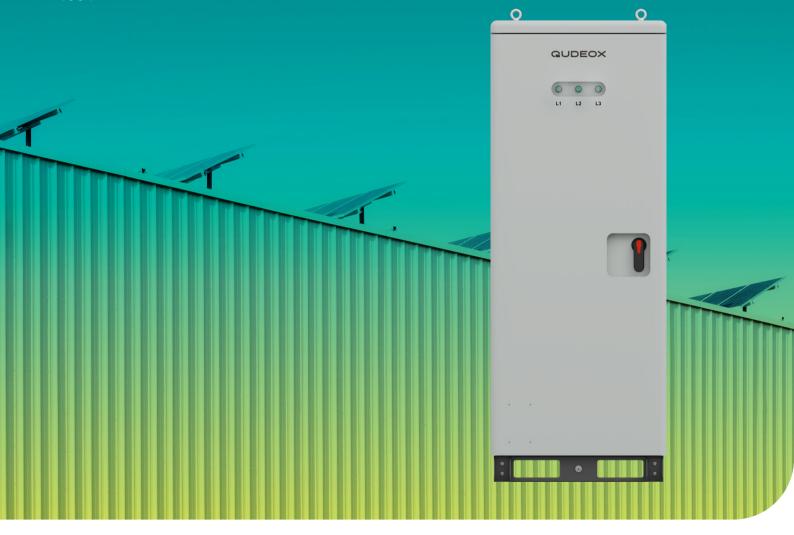

# QCB-400V AC Combiner Cabinet

400V

#### Use in harsh conditions

Withstanding ambient temperatures from -20°C to +50°C, it can operate in the harshest climatic conditions